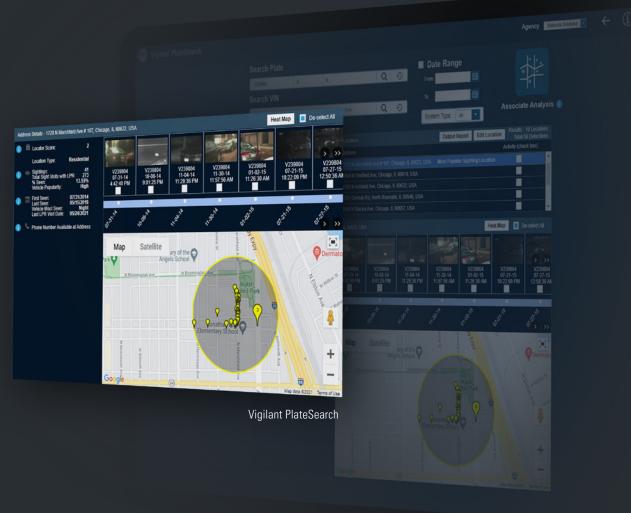

### GO BEYOND BASIC ALERTS AND SEARCHES WITH PATENTED ANALYTICS AND COMPLETE CONTROL OVER YOUR DATA RETENTION AND SHARING.

License plate data collection is only the tip of the iceberg. What you do with it is what matters. The L5M, like all of our camera systems, comes with industry-leading software solutions - including our best-in-class Vigilant PlateSearch. This comprehensive suite provides access to LPR data and tools on mobile devices, in the car, at your desk or from a laptop.

Manage hot lists, configure alerts, conduct detailed searches and run advanced analytics on billions of agency-captured and shared LPR records, to uncover transformative vehicle location intelligence. Best of all, our systems are designed to industry-leading security standards and give you total control of your camera network, data and users to keep your program successful.

### **HOT LIST MANAGEMENT & ALERTING**

From Vigilant PlateSearch, build your own hot lists, subscribe to shared lists from the National Crime Information Center (NCIC) and state hot lists as well as share lists with local law enforcement partners. Configure alerts to be received across devices and applications.

### **PLATE & LOCATION-BASED SEARCH**

Search by full or partial plate, or location. Filter by year, make, model and more.

### PATENTED VEHICLE LOCATION ANALYTICS

Identify associations, predict the location of vehicles and more with patented analytics.

### **DATA MANAGEMENT & SECURITY**

Control data retention, sharing, cameras and overall system security from one place.