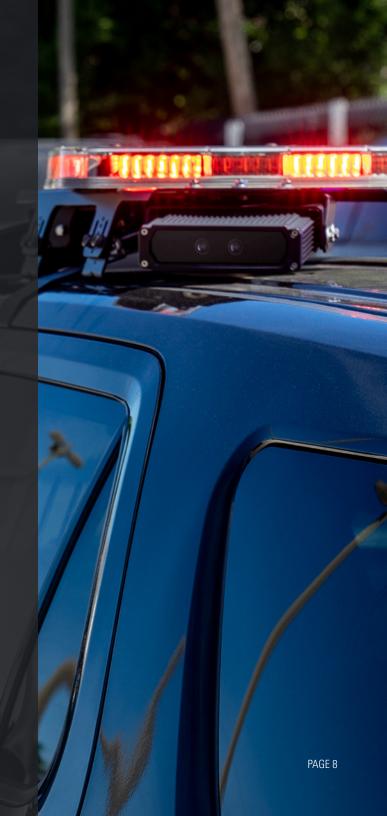

THE L5M MOBILE LICENSE PLATE RECOGNITION CAMERA SYSTEM

# DETECT. ANALYZE. RESPOND.

The L5M mobile license plate recognition (LPR) camera system is a high-performance solution meant for those who want to maximize detections and data collection to ensure their officers are their safest and most productive while on the road.

With a new, industry-leading image sensor, the L5M provides unprecedented low light performance for accurate license plate and vehicle make and model recognition.

A global shutter ensures clear image capture of license plates moving at higher speeds than ever. And our modernized in-car user experience makes all the tools officers need to stay alert and conduct investigations easily accessible - enabling you to focus your enforcement.