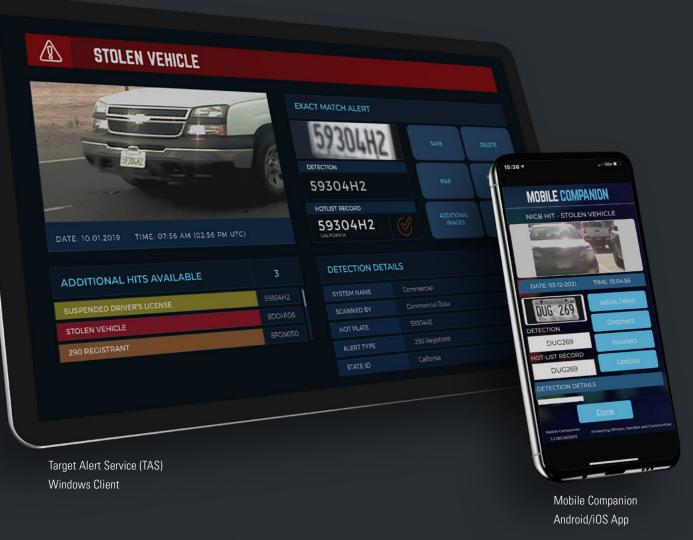

### STAY IN THE KNOW AS YOU DRIVE

### OUR IN-CAR SOFTWARE KEEPS YOU INFORMED AT ALL TIMES WITH REAL-TIME ALERTS, QUICK SEARCH, SYSTEM MONITORING AND DISTRACTION-FREE DESIGN.

A hit notification is useless without additional information that can prepare you to respond safely and appropriately. Our CarDetector Mobile in-car software not only gives you audio and visual alerts to a hot listed vehicle detection, but then allows you to seamlessly

conduct additional investigation, quickly, to inform your next move. It also gives you full control over your in-car system to ensure it is performing as expected. Lastly, the CarDetector Mobile interface is designed like the rest of your Motorola products for a more efficient, familiar user experience.

### **CONFIGURABLE IN-CAR NOTIFICATIONS**

Configure hit notifications from personal, agency, partner, state and federal hot lists.

### **SYSTEM PERFORMANCE MONITORING**

Verify cameras are working properly and your cloud connection is active at all times.

### **SEARCH AND INVESTIGATION TOOLS**

Conduct searches, explore plate history and even see nearby hits all from your MDT.

### **DISTRACTION-FREE USER EXPERIENCE**

CarDetector Mobile is easy to navigate and includes minimize and day/night modes.

CARDETECTOR MOBILE KEEPS YOU INFORMED AT ALL TIMES WITH ALERTS AND ADVANCED SEARCH TOOLS.