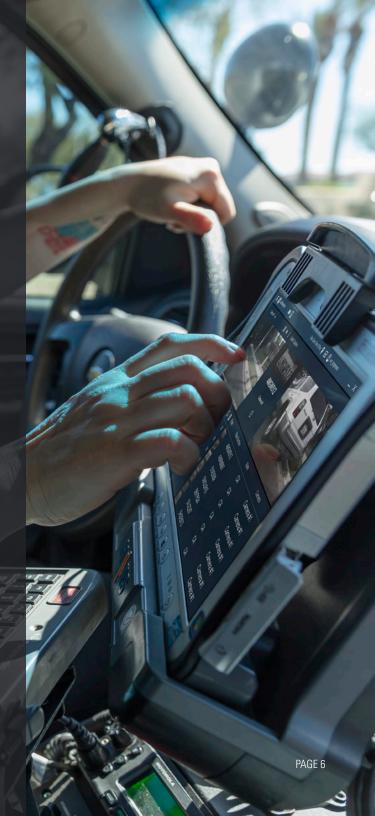

### RELY ON A FLEXIBLE SYSTEM THAT CAN BE BUILT TO MEET YOUR EXACT NEEDS OF CAMERA OPTIONS AND HIGH-POWERED PROCESSING.

Effective license plate recognition is dependent on deploying a system designed for your desired outcomes. The L5M license plate reader can be configured with different lenses for scan distances of 4 to 85 feet and mounted in a variety of different positions on your vehicle.

The accompanying VLP processor provides a powerful hub for up to four cameras, and supports continuous license plate scanning at up to 60 frames per second (FPS). Systems can be activated in a matter of minutes from CarDetector Mobile, with GPS and LTE connectivity.