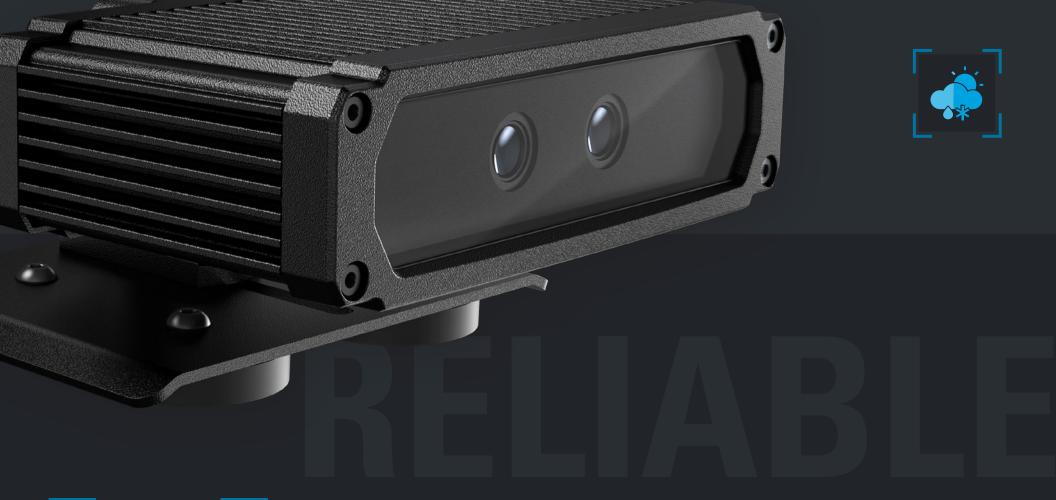

THE L5M MOBILE LICENSE PLATE RECOGNITION CAMERA SYSTEM

# DETECT. ANALYZE. RESPOND.

The L5M mobile license plate recognition (LPR) camera system is a high-performance solution meant for those who want to maximize detections and data collection to ensure their officers are their safest and most productive while on the road.

With a new, industry-leading image sensor, the L5M provides unprecedented low light performance for accurate license plate and vehicle make and model recognition.

A global shutter ensures clear image capture of license plates moving at higher speeds than ever. And our modernized in-car user experience makes all the tools officers need to stay alert and conduct investigations easily accessible - enabling you to focus your enforcement.

### PATROL CONFIDENTLY WITH A SYSTEM THAT IS ALWAYS UP-TO-DATE AND WILL WORK AS HARD AS YOU DO, IN RAIN OR SHINE, WIND OR SNOW.

Rain or shine, wind or snow. Inclement conditions are often when you're needed most. That's why the L5M system is IP68 rated and made to withstand even the toughest conditions - from shock and vibration of the bumpiest roads, to rain coming down and dust blown about in

the most treacherous winds. Additionally, the L5M was designed for use year-round, in the coldest and hottest environments. Most importantly, not only will your system hardware stay intact, but you'll also always have the best new features with automatic updates that come standard.

THE L5M SYSTEM IS IP68 RATED AND MADE TO WITHSTAND EVEN THE TOUGHEST CONDITIONS.