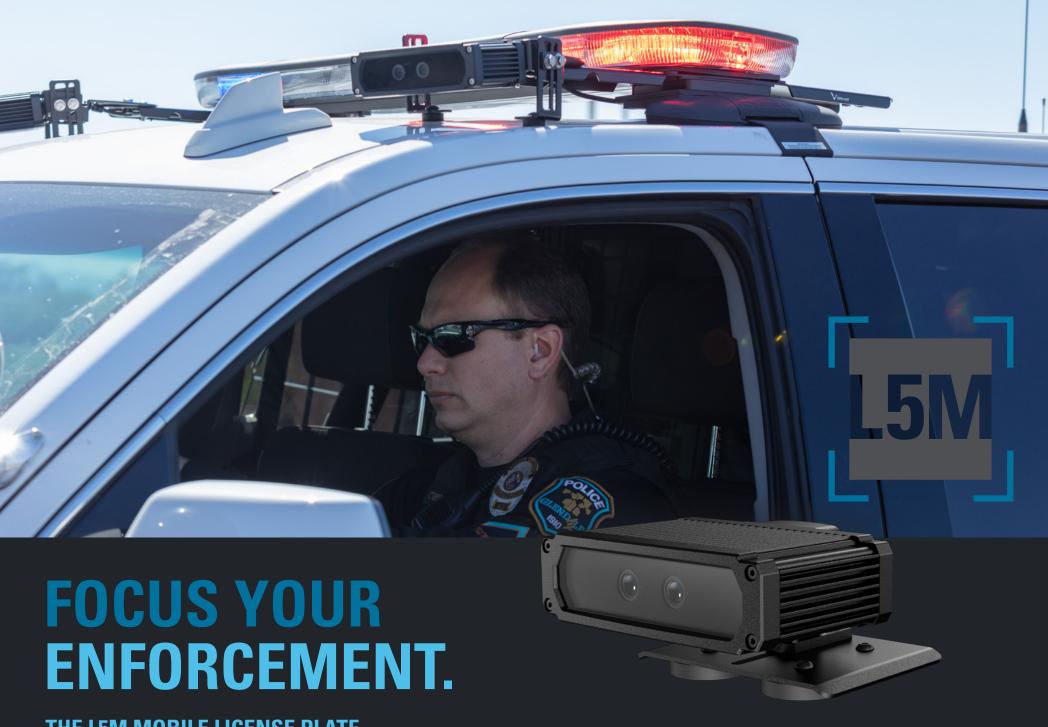

THE L5M MOBILE LICENSE PLATE RECOGNITION CAMERA SYSTEM

# DETECT. ANALYZE. RESPOND.

The L5M mobile license plate recognition (LPR) camera system is a high-performance solution meant for those who want to maximize detections and data collection to ensure their officers are their safest and most productive while on the road.

With a new, industry-leading image sensor, the L5M provides unprecedented low light performance for accurate license plate and vehicle make and model recognition.

A global shutter ensures clear image capture of license plates moving at higher speeds than ever. And our modernized in-car user experience makes all the tools officers need to stay alert and conduct investigations easily accessible - enabling you to focus your enforcement.