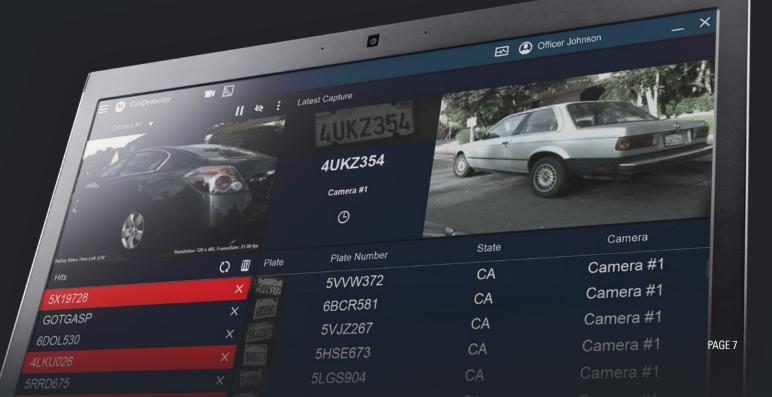

### OUR IN-CAR SOFTWARE KEEPS YOU INFORMED AT ALL TIMES WITH REAL-TIME ALERTS, QUICK SEARCH, SYSTEM MONITORING AND DISTRACTION-FREE DESIGN.

A hit notification is useless without additional information that can prepare you to respond safely and appropriately. Our CarDetector Mobile in-car software not only gives you audio and visual alerts to a hot listed vehicle detection, but then allows you to seamlessly

conduct additional investigation, quickly, to inform your next move. It also gives you full control over your in-car system to ensure it is performing as expected. Lastly, the CarDetector Mobile interface is designed like the rest of your Motorola products for a more efficient, familiar user experience.

### **SEARCH AND INVESTIGATION TOOLS**

Conduct searches, explore plate history and even see nearby hits all from your MDT.