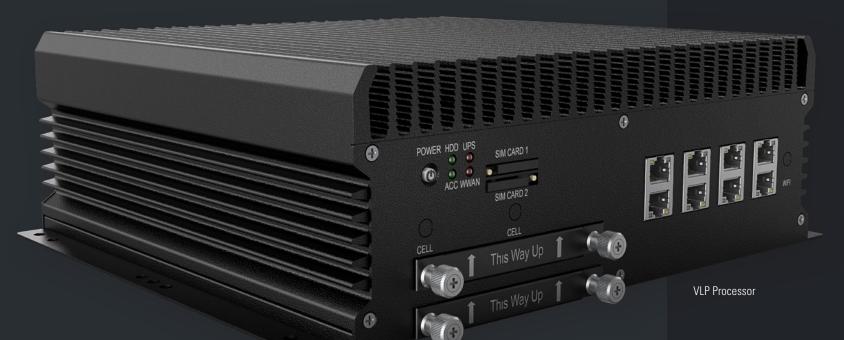

### RELY ON A FLEXIBLE SYSTEM THAT CAN BE BUILT TO MEET YOUR EXACT NEEDS OF CAMERA OPTIONS AND HIGH-POWERED PROCESSING.

Effective license plate recognition is dependent on deploying a system designed for your desired outcomes. The L5M license plate reader can be configured with different lenses for scan distances of 4 to 85 feet and mounted in a variety of different positions on your vehicle.

The accompanying VLP processor provides a powerful hub for up to four cameras, and supports continuous license plate scanning at up to 60 frames per second (FPS). Systems can be activated in a matter of minutes from CarDetector Mobile, with GPS and LTE connectivity.

### **BROAD LENS & MOUNTING OPTIONS**

Choose from camera focal lengths of 6mm - 25mm and a variety of available mounts.

### **POWERFUL, DISCRETE PROCESSING**

Scan continuously at 60 FPS with robust imaging, computing and memory resources.

### **MULTI-CAMERA & LEGACY SUPPORT**

Configure up to four cameras per processor with compatibility for legacy cameras.

### **EASY CONNECTIVITY & ACTIVATION**

Quickly set up your system and keep data synced at all times with GPS and LTE connectivity.

THE L5M CAMERA SYSTEM CAN BE EASILY CONFIGURED FOR A VARIETY OF USE CASES.