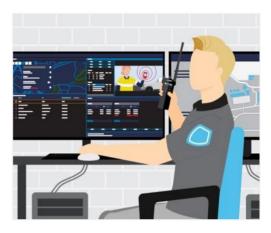

## Manage

#### Constant support for the team

Location and mapping of drivers, including geofencing, enables effective journey management. Talkgroup scanning allows dispatch to monitor certain drivers and assign priorities.