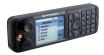

# MTP3000 SERIES SAFER. TOUGHER. EASIER TO USE.

These fully featured radios for public safety and mission critical users are packed with features that are essential for safe and effective operations, as well as loud and clear audio and a rugged design.

#### **KEY FEATURES**

- IP65, IP66, IP67 and MIL-STD 810 C, D, E, F, G
- 350-470 MHz and 800 MHz
- GPS and BeiDou or GLONASS
- 10 | TETRA POCKET GUIDE

- Bluetooth<sup>®</sup> 2.1 and 4.0 LE
- End-to-end encryption
- Man Down
- Vibrate alert