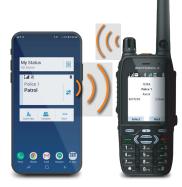

# **M-RADIOCONTROL APP**

Easy radio interaction via M-RadioControl app on a paired smartphone. Useful for:

- Situations where it's not convenient to remove the radio from clothing for interaction
- Convert / undercover operations where radio is hidden
- Deeper interaction with the radio