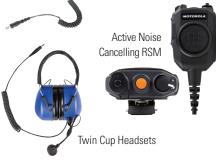

#### **KEY ACCESSORIES**

SAVOX HC-1 Helmet communications with bone conductive microphone and ear piece