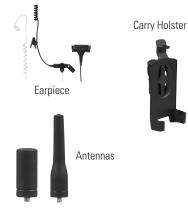

Down
- Vibrate alert

#### **KEY ACCESSORIES**



Multi-unit Charger

Adjustable D-style earpiece with in-line microphone and push-to-talk





Remote Speaker Microphone



# **ST7500** COMPACT. CAPABLE. FUTURE READY.

The ST7500 TETRA radio is frontline ready, combining a small but rugged design with mission-critical performance. Easy to wear and easy to use, it provides public safety officers with a compact and powerful communications solution for the moments that matter.

#### **KEY FEATURES**

- Proprietary hybrid antenna
- Bright OLED display
- Loud and clear audio
- IP65, IP67 and MIL-STD 810 D, E, F, G
- Hardware based end-to-end encryption

- Vibration alert
- GPS and BeiDou or GLONASS
- MAC13 accessory connector
- Bluetooth<sup>®</sup> 2.1 and 4.1 LE



#### **KEY ACCESSORIES**





# **ST7000 SMALL. DISCREET. SOPHISTICATED.**

For when the communication needs of executives, customer-facing staff and senior officers are driven by style, as well as function.

#### **KEY FEATURES**

- Small and elegant design
- Simple and intuitive user interface
- Loud and clear audio
- 3.5 mm audio connector for maximum accessory compatibility
- Reversible USB-C connector for flexible charging and programming

- Enhanced coverage with 1.8W
  transmit power
- Long-life battery with up to 20 hours of use
- Integrated Bluetooth<sup>®</sup> 2.1 and 4.1 LE
- IP54 and MIL-STD 810 F, G



#### **KEY ACCESSORIES**





# MTP8000Ex SERIES WORK SAFER. WORK SMARTER. WORK ANYWHERE.



16 | TETRA POCKET GUIDE

Meeting the latest ATEX and IECEx standards, this next generation of TETRA ATEX radi